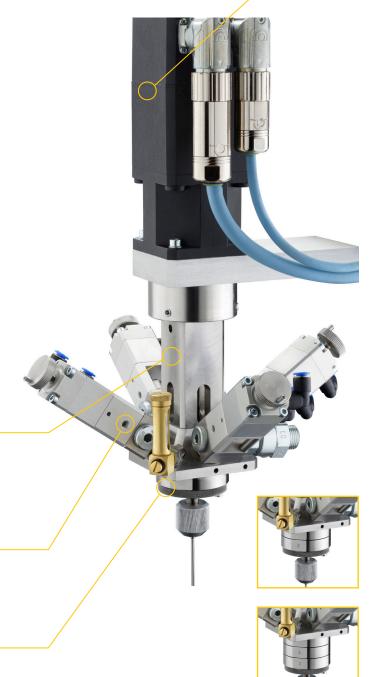

# **e**MotionMix

## **ALTERNATIVE SEAL PACKINGS**

- Optimized for different materials
- Optional with blocking liquid
- Longer service life

### **UP TO 4 VALVES**

- Modular construction
- Different sizes

### MODULAR MIXING CHAMBER

- Adaptable for different sizes
- Different flow rates
- "Easy-clean"-concept

### POWERFUL SERVO DRIVE

- Controlled and constant rpm
- Constant homogeneous quality
- For all sensitive applications

| Chamber size*                     | 5 cm³    | 7.5 cm³   | 10 cm <sup>3</sup> |
|-----------------------------------|----------|-----------|--------------------|
| Mixer speed (rpm)                 |          | < 3,000   |                    |
| Max. output performance (ccm/min) | 50 - 500 | 100 - 750 | 200 - 1.000        |